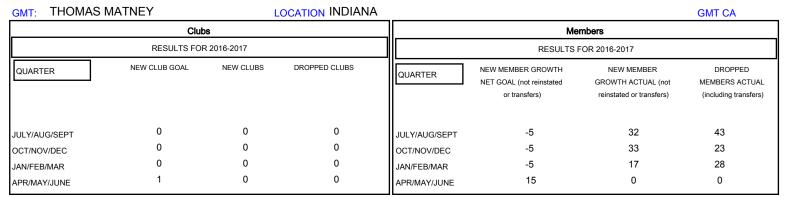

## District 25 A

Results as of: 2/28/2017

| DROPPED CLUBS: 0  DROPPED MEMBERS |    | 29 CLUBS OF 52 ADDED 1 OR MORE<br>NEW MEMBERS | GENDER DISTRIBU<br>MALE<br>FEMALE | UTION<br>930 (68.69%)<br>424 (31.31%) |     |
|-----------------------------------|----|-----------------------------------------------|-----------------------------------|---------------------------------------|-----|
| DECEASED                          | 16 | CLICK HERE FOR CUMULATIVE  MEMBERSHIP DATA    | TOTAL FAMILY UNIT MEMBERS         |                                       | 337 |
| CLUB CANCELLED                    | 0  |                                               | FAMILY MEMBERS PAYING HALF        |                                       | 470 |
| OTHER                             | 78 |                                               |                                   |                                       | 176 |
| TOTAL                             | 94 |                                               | 5525                              |                                       |     |