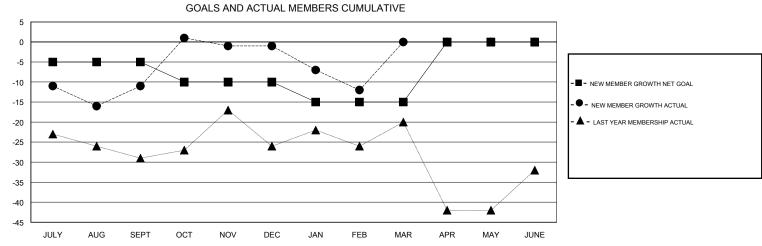

## District 25 A

Results as of: 2/28/2017

| DROPPED CLUBS: 0  DROPPED MEMBERS |    | 29 CLUBS OF 52 ADDED 1 OR MORE<br>NEW MEMBERS | GENDER DISTRIBU<br>MALE<br>FEMALE | UTION<br>930 (68.69%)<br>424 (31.31%) |     |
|-----------------------------------|----|-----------------------------------------------|-----------------------------------|---------------------------------------|-----|
| DECEASED                          | 16 | CLICK HERE FOR CUMULATIVE  MEMBERSHIP DATA    | TOTAL FAMILY UNIT MEMBERS         |                                       | 337 |
| CLUB CANCELLED                    | 0  |                                               | FAMILY MEMBERS PAYING HALF        |                                       | 470 |
| OTHER                             | 78 |                                               |                                   |                                       | 176 |
| TOTAL                             | 94 |                                               | 5525                              |                                       |     |